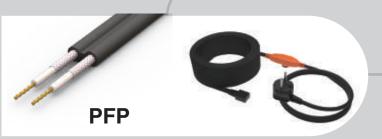

#### 8mm Self Regulating Heating Cable

Maintain Temperature: 65°C

Apply Voltage: 110V~120V and 220V~240V

Power Output(10°C): 10W, 16W/m

# Pipe Freeze Protection

#### 13(11)mm Self Regulating Heating Cable

Maintain Temperature: 65°C

Apply Voltage: 110V~120V and 220V~240V Power Output(10°C): 10W, 16W, 26W, 32W/m