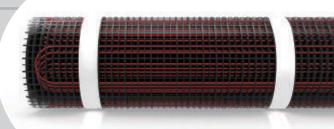

### Membrane Heating Cable

Apply Voltage: 230V Power Output: 13w/m

#### **FEP Extra Thin Heating Mat**

Apply Voltage: 230V

Power Output: 100w/sqm, 150w/sqm, 200w/sqm