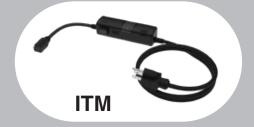

# Quick Connector

**Quick Connector for SR Heating Cable**Maximum Voltage/ Current: 277V / 20A

For Pipe Self Regulating Heating Cable

For Roof Self Regulating Heating Cable

**Roof Installation Kit** 