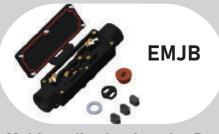

# Power Connection Kit

Maximum Voltage/ Current: 240V / 30

**Power End Termination Kit** 

**Splice Connection Kit** 

**End Seal Kit** 