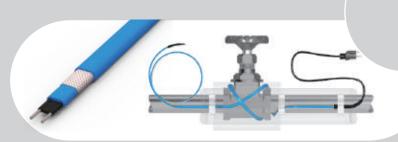

#### 8mm Self Regulating Heating Cable

Maintain Temperature: 65°C

Apply Voltage: 110V~120V and 220V~240V

Power Output(10°C): 10W, 16W/m

# Pipe Freeze Protection