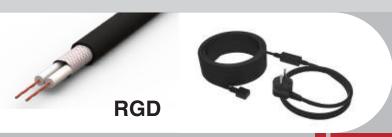

# Quick Connector

**Quick Connector for SR Heating Cable**Maximum Voltage/ Current: 277V / 20A

For Pipe Self Regulating Heating Cable

For Roof Self Regulating Heating Cable

**Roof Installation Kit** 