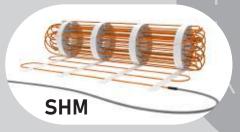

#### **FEP Extra Thin Heating Mat**

Apply Voltage: 230V

Power Output: 100w/sqm, 150w/sqm, 200w/sqm

# Floor Heating Mat