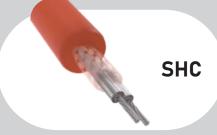

#### 8mm Self Regulating Heating Cable

Maintain Temperature: 65°C

Apply Voltage: 110V~120V and 220V~240V

Power Output(10°C): 10W, 16W/m

#### 13(11)mm Self Regulating Heating Cable

Maintain Temperature: 65°C

Apply Voltage: 110V~120V and 220V~240V Power Output(10°C): 10W, 16W, 26W, 32W/m

### 13mm Self Regulating Heating Cable

Maintain Temperature: 90 °C

Apply Voltage: 110V~120V and 220V~240V Power Output(10°C): 26W, 32W, 38W/m

**MEP** 