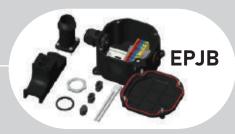

# Connection Kit

Maximum Voltage/ Current: 240V / 30A

**Power Junction Box** 

**Multi-application Junction Box** 

**End Seal Lamp** 

**End Seal** 