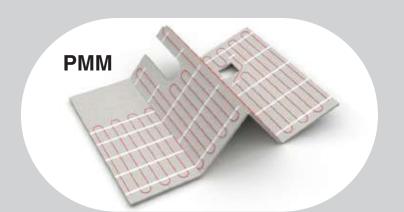

## **Prefabricated Aluminum Foil Heating Module**

Apply Voltage: 230V

Product thickness: 2mm+ board Power Output: 140w/sqm or custom

# Floor Heating Prefabricated Module

## **Prefabricated Mesh Heating Module**

Apply Voltage: 230V Product thickness: 2.6mm+ board Power Output: 150w/sqm or custom