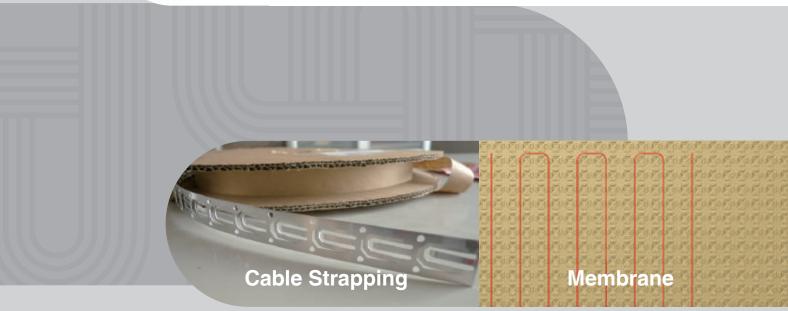

## **Prefabricated Aluminum Foil Heating Module**

Apply Voltage: 230V

Product thickness: 2mm+ board Power Output: 140w/sqm or custom

## **Prefabricated Mesh Heating Module**

Apply Voltage: 230V Product thickness: 2.6mm+ board Power Output: 150w/sqm or custom