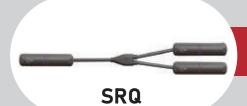

# Quick Connector

**Quick Connector for SR Heating Cable**Maximum Voltage/ Current: 277V / 20A

For Pipe Self Regulating Heating Cable

For Roof Self Regulating Heating Cable

**Roof Installation Kit** 