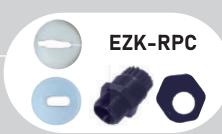

# Connection Kit

Maximum Voltage/ Current: 240V / 30A

**Power Junction Box** 

**Multi-application Junction Box** 

**End Seal Lamp** 

**End Seal** 