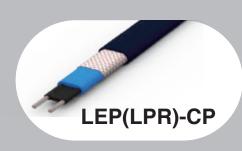

# LEP(LPR)

#### 13(11)mm Self Regulating Heating Cable

Maintain Temperature: 65°C

Apply Voltage: 110V~120V and 220V~240V Power Output(10°C): 10W, 16W, 26W, 32W/m