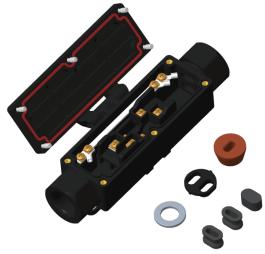

# Description

EMJB is a connection box for 2-way splice or T-splice for FLN, LEP, RGS, MEP heating cables with the following superior design:

- For easy connecting, the placement of connections of different cables are not only staggered but also located in vertically different levels.
- Each connection is separated from others by insulation walls to further enhance safety.
- EMJB can also serve as a power junction box by simply replacing one of the grommets.
- The graduation is printed on the box for quick measuring while stripping.
- The lid is hinged at the box and its bolts and nuts are embedded in the box, so no worry for dropping them especially at aloft work.

## **Components**

Connection Box \*1 Wire Holder \*1 Grommet \*2 Rubber Plug \*1 Circle Grommet \*1 2 Holes Washer \*1 Metal Washer \*1 Earthing Terminal \*3 Earthing Busbar \*1