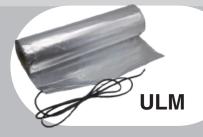

### **Prefabricated Aluminum Foil Heating Module**

Apply Voltage: 230V

Product thickness: 2mm+ board Power Output: 140w/sqm or custom