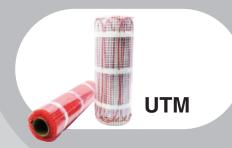

### Prefabricated Mesh Heating Module

Apply Voltage: 230V

Product thickness: 2.6mm+ board Power Output: 150w/sqm or custom