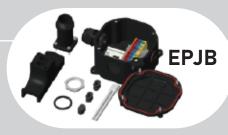

# Connection Kit

Maximum Voltage/ Current: 240V / 30A

**Power Junction Box** 

**Multi-application Junction Box** 

**End Seal Lamp** 

End Seal