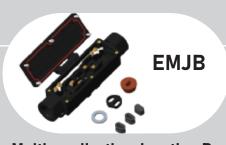

# Connection Kit

Maximum Voltage/ Current: 240V / 30A

**Power Junction Box** 

**Multi-application Junction Box** 

**End Seal Lamp** 

End Seal