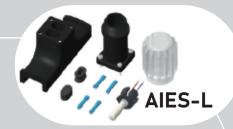

## Power Connection Kit

Maximum Voltage/ Current: 240V / 30

**Power End Termination Kit** 

**Splice Connection Kit** 

**End Seal Kit** 