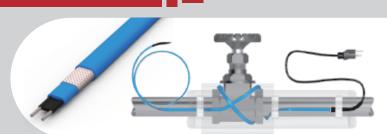

### Pipe Freeze Protection

### Quick Connector

For Pipe Self Regulating Heating Cable

For Roof Self Regulating Heating Cable

For Installation Kit