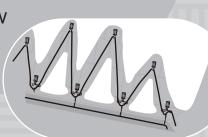

## Roof and Gutter Deicing

13mm Anti UV Self Regulating Heating Cable Maintain Temperature: 65 65°C

Apply Voltage: 110V~120V and 220V~240V

Power Outputt(10°C): 26W/m